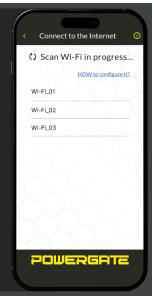

Connect **Powergate** and your smartphone to the same Internet network. You can use a **Wi-Fi** router or connect **Powergate** to your mobile network (**Hotspot**). If the connection is successful, the LED strip will turn YELLOW.