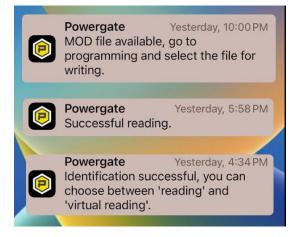

Once the new tuned file available to download you will receive a notification on your phone(Connected Device). At this stage you can start the writing phase.

In this Screen

Stock mean the original ECU file