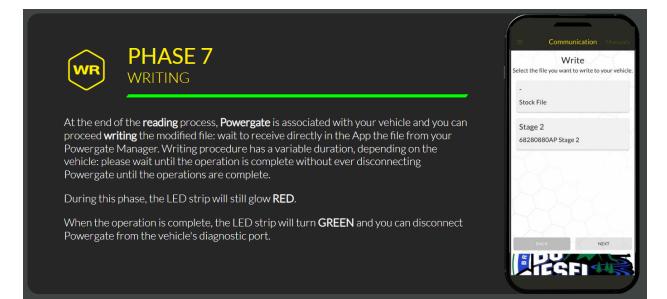

Once the new tuned file available to download you will receive a notification on your phone(Connected Device). At this stage you can start the writing phase.

In this Screen

Stock mean the original ECU file

Stage 2 means the Tuned ECU file.