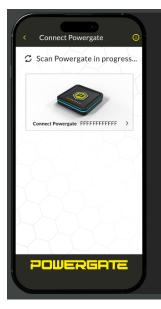

## PHASE 2 POWERGATE PAIRING VIA BLUETOOTH™

Pair **Powergate** with your smartphone via **Bluetooth™**. Simply enable **Bluetooth™** in your phone's settings. Launch Powergate App, tap on *ADD* and follow the instructions.