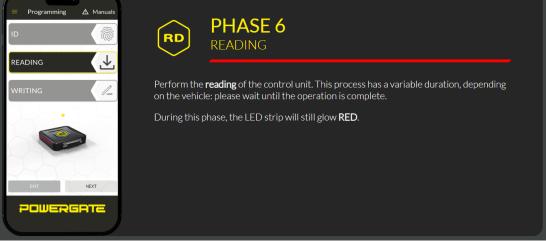

Click the ECU Button when it appears

Note : Clicking My Powergate will take you to home page of the app.

Once this ECU is read, the data will be Sent to the Tuning Team to build the tune.

The new tune can take up to 48Hrs to be available on the cloud.