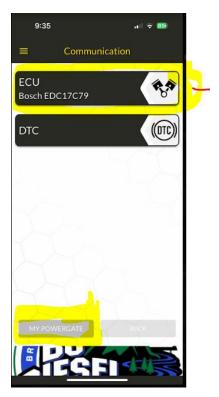

Click the ECU Button when it appears

Note : Clicking My Powergate will take you to home page of the app.

Once this ECU is read, the data will be Sent to the Tuning Team to build the tune.

The new tune can take up to 48Hrs to be available on the cloud.