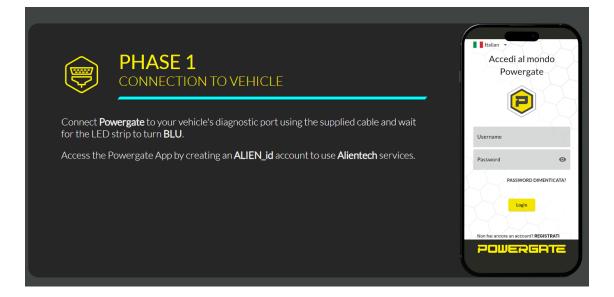

## PHASE 2 POWERGATE PAIRING VIA BLUETOOTH™

Pair **Powergate** with your smartphone via **Bluetooth™**. Simply enable **Bluetooth™** in your phone's settings. Launch Powergate App, tap on *ADD* and follow the instructions.