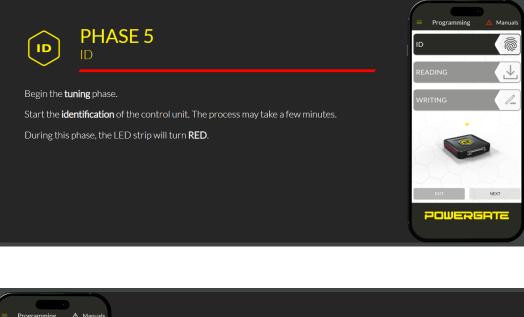

Click the ECU Button when it appears

Note : Clicking My Powergate will take you to home page of the app.

Once this ECU is read, the data will be Sent to the Tuning Team to build the tune.

The new tune can take up to 48Hrs to be available on the cloud.