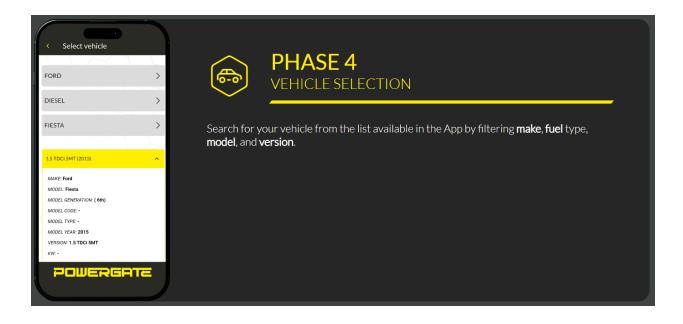

## **QUICK START GUIDE:** Initialization and Use of Powergate

- Customize your vehicle's performance directly from your smartphone.
- Download the Powergate App and get ready for some fun!
- Data Reading 40-50mins Normal Reading
- Data Reading Less than 1 minutes Virtual Reading